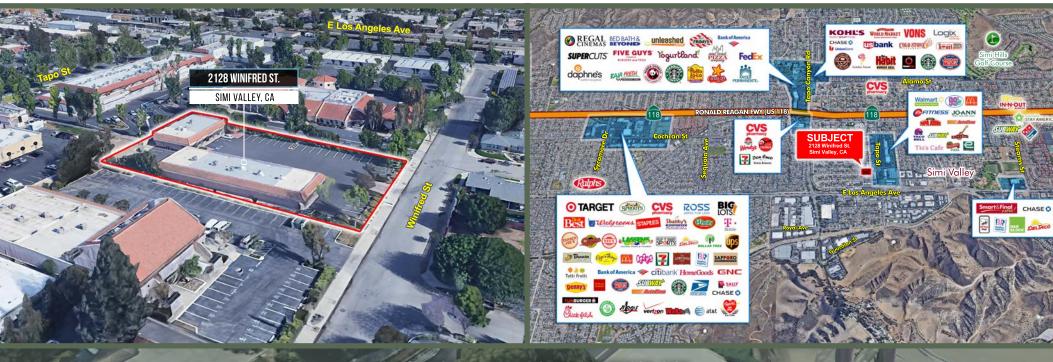

# 2128 Winifred St, Simi Valley, CA 93063 1,100 SF

# OFFICE & RETAIL BUILDING FOR LEASE

### **HIGHLIGHTS:**

- Abundant Parking
- Open/Creative Floor Plans
- Numerous Retail Amenities Nearby
- Opportunities for Expansion within Project