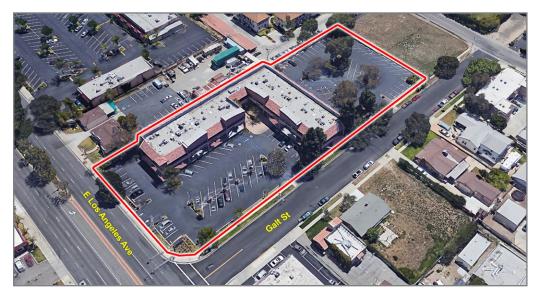

## CEDAR PLAZA 1720 E. Los Angeles Ave. • Simi Valley, CA

### MEDICAL/OFFICE SUITES FOR LEASE