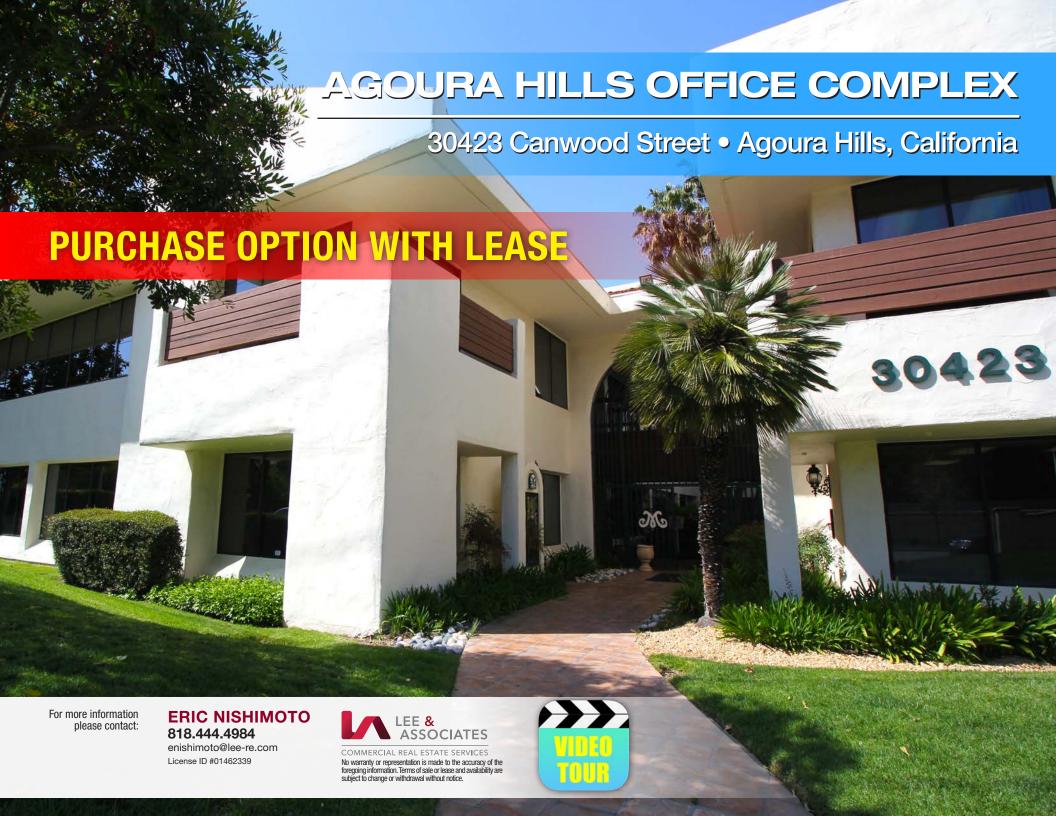

## **AGOURA HILLS OFFICE COMPLEX**

## **PURCHASE OPTION WITH LEASE**

### PROPERTY DESCRIPTION

- Multi-tenant office condominium complex
- Abundant windowline
- Open air two-story interior atrium
- Suite ready for immediate occupancy
- Additional street parking available
- Easy Access to Ventura (101) Freeway
- Surrounding amenities include numerous restaurants, banks and entertainment related facilities
- Available Immediately