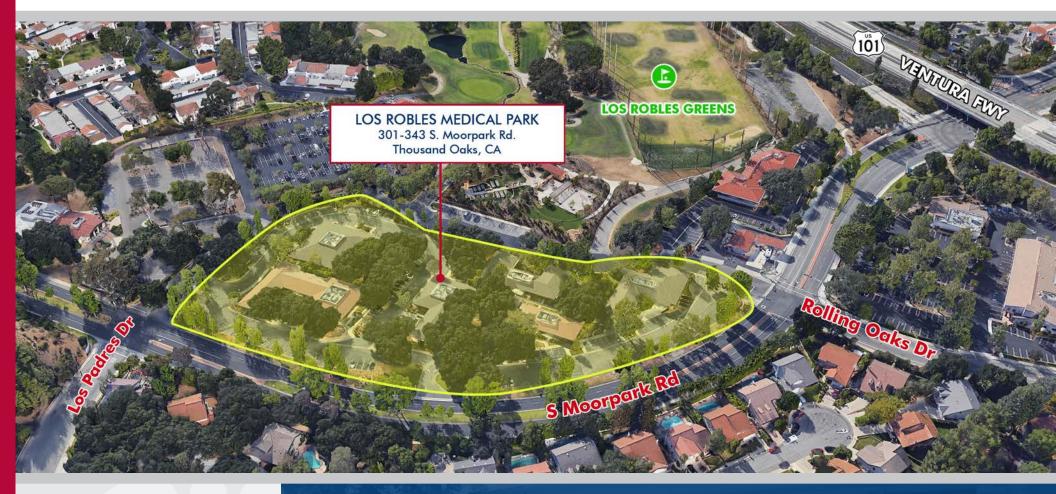

## LOS ROBLES MEDICAL PARK 301-343 S. MOORPARK ROAD

THOUSAND OAKS, CA www.conejomedical.com

DIRECT ACCESS TO SUITES FROM PARKING LOT | NO ENCLOSED COMMON AREAS

### **PROPERTY** HIGHLIGHTS

- Beautiful garden medical complex situated among mature oak trees.
- Comprehensive interior and exterior renovation underway including new building facades, landscape themes, and new direction signage.
- Free standing buildings with efficient floor plans.
- Prominent building signage.
- Well located in the heart of Thousand Oaks, adjacent to restaurants, banking, and the Ventura (101) Freeway.
- Abundant windows and high ceilings.
- Easy to find location.
- Direct access to suites from parking lot.
- 3.5 Miles to Los Robles Hospital and Medical Center.