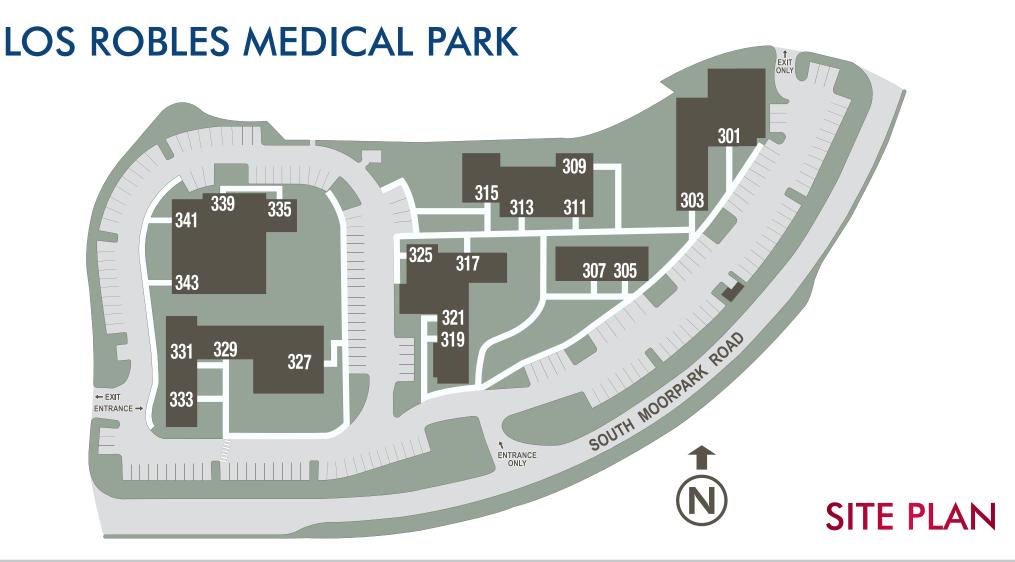

## LOS ROBLES MEDICAL PARK 301-343 S. MOORPARK ROAD

THOUSAND OAKS, CA www.conejomedical.com

DIRECT ACCESS TO SUITES FROM PARKING LOT | NO ENCLOSED COMMON AREAS

### **PROPERTY** HIGHLIGHTS

- Beautiful garden medical complex situated among mature oak trees.
- Comprehensive interior and exterior renovation underway including new building facades, landscape themes, and new direction signage.
- Free standing buildings with efficient floor plans.
- Prominent building signage.
- Well located in the heart of Thousand Oaks, adjacent to restaurants, banking, and the Ventura (101) Freeway.
- Abundant windows and high ceilings.
- Easy to find location.
- Direct access to suites from parking lot.
- 3.5 Miles to Los Robles Hospital and Medical Center.

# AVAILABILITY

MEDICAL OFFICE SUITES FOR LEASE

| SUITE           | SIZE                      | LEASE RATE      |
|-----------------|---------------------------|-----------------|
| 325A            | 1,498 Square Feet         | \$3.15 MG + U&J |
| 327             | 4,865 Square Feet         | \$3.15 MG + U&J |
| 327 (Divisible) | 1,033 – 2,516 Square Feet | \$3.15 MG + U&J |