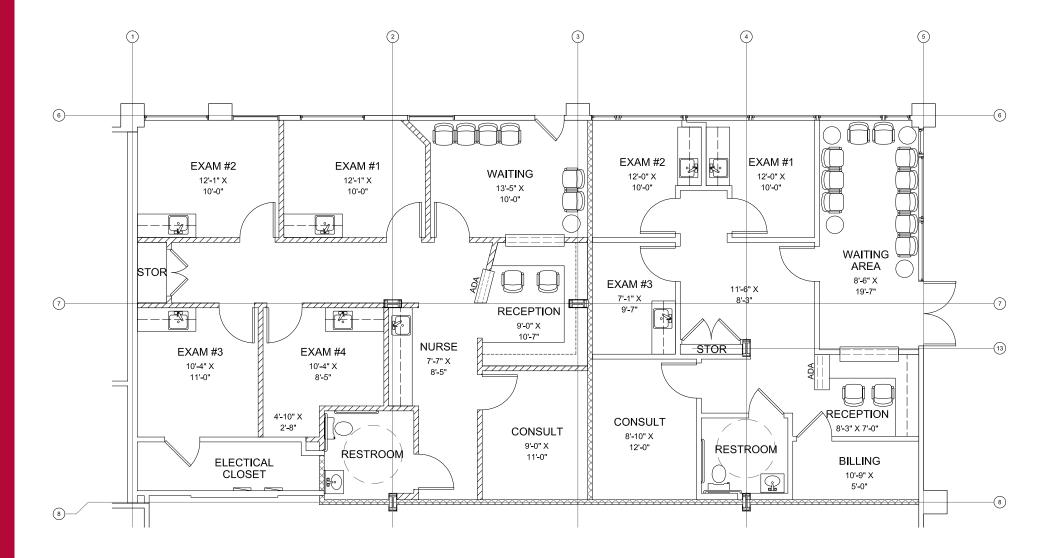

### CONCEPTUAL FLOORPLANS - SUITE 325A

### CONCEPTUAL FLOORPLAN - SUITE 327

LEE & ASSOCIATES

#### CONCEPTUAL FLOORPLAN SUITE | A1 (1,316 SF) & **327** | A2 (1,033 SF)