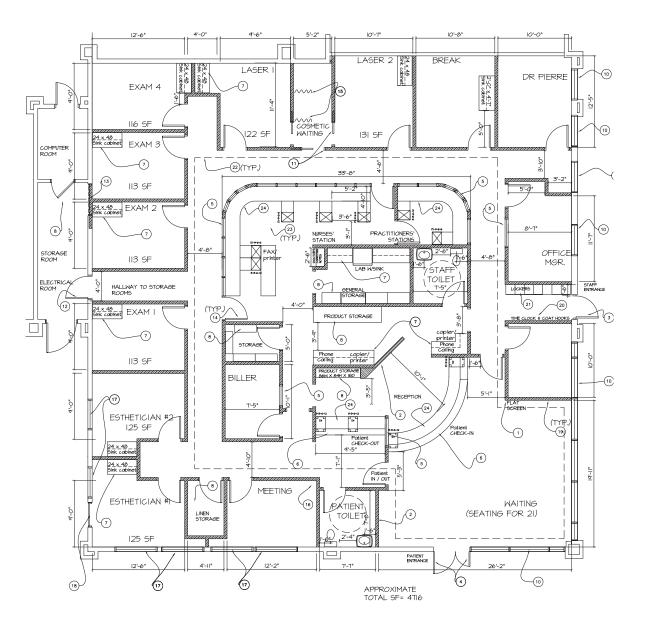

### CONCEPTUAL FLOORPLAN - SUITE 327

LEE & ASSOCIATES

#### CONCEPTUAL FLOORPLAN SUITE | A1 (1,316 SF) & **327** | A2 (1,033 SF)