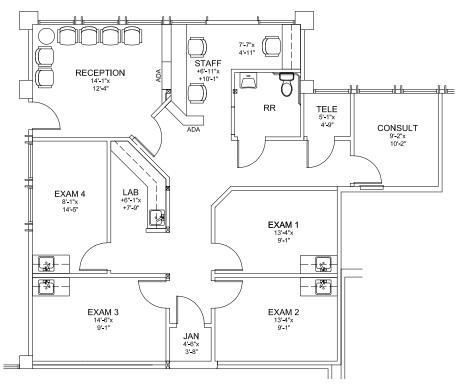

tion signage.
- Free standing buildings with efficient floor plans.
- Prominent building signage.
- Well located in the heart of Thousand Oaks, adjacent to restaurants, banking, and the Ventura (101) Freeway.
- Abundant windows and high ceilings.
- Easy to find location.
- Direct access to suites from parking lot.
- 3.5 Miles to Los Robles Hospital and Medical Center.



# AVAILABILITY

MEDICAL OFFICE SUITES FOR LEASE

| SUITE           | SIZE                      | LEASE RATE      |
|-----------------|---------------------------|-----------------|
| 325A            | 1,498 Square Feet         | \$3.15 MG + U&J |
| 327             | 4,865 Square Feet         | \$3.15 MG + U&J |
| 327 (Divisible) | 1,033 – 2,516 Square Feet | \$3.15 MG + U&J |

#### SUITE 325A SP-1



#### SUITE 325A SP-2





### CONCEPTUAL FLOORPLANS - SUITE 325A





### CONCEPTUAL FLOORPLAN - SUITE 327



LEE & ASSOCIATES

#### CONCEPTUAL FLOORPLAN SUITE | A1 (1,316 SF) & **327** | A2 (1,033 SF)



## CONTACT

ERIC NISHIMOTO, Associate Lee & Associates<sup>®</sup> - LA North/Ventura, Inc. 818-444-4984 enishimoto@lee-re.com License ID #01462339 Lee & Associates<sup>®</sup> - LA North/Ventura, Inc. • Corp. #01191898 A Member of the Lee & Associates<sup>®</sup> Group of Companies 1000 Town Center Dr., Suite 310, Oxnard, CA 93036 www.lee-associates.com

No warranty or representation is made to the accuracy of the foregoing information. Terms of sale or lease and availability are subject to change or withdrawal without notice.