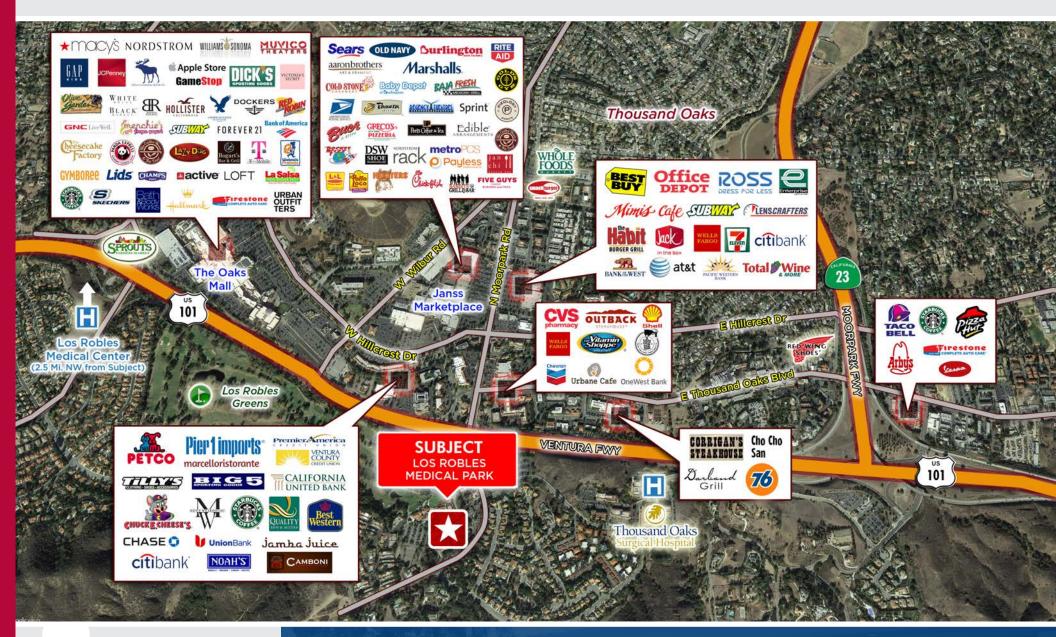

### **PROPERTY** HIGHLIGHTS

- Beautiful garden medical complex situated among mature oak trees.
- Comprehensive interior and exterior renovation underway including new building facades, landscape themes, and new direction signage.
- Free standing buildings with efficient floor plans.
- Prominent building signage.
- Well located in the heart of Thousand Oaks, adjacent to restaurants, banking, and the Ventura (101) Freeway.
- Abundant windows and high ceilings.
- Easy to find location.
- Direct access to suites from parking lot.
- 3.5 Miles to Los Robles Hospital and Medical Center.