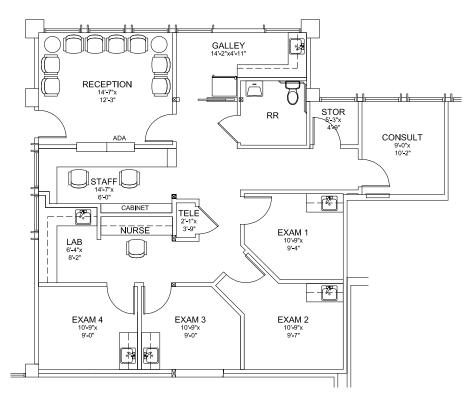

pe themes, and new direction signage.
- Free standing buildings with efficient floor plans.
- Prominent building signage.
- Well located in the heart of Thousand Oaks, adjacent to restaurants, banking, and the Ventura (101) Freeway.
- Abundant windows and high ceilings.
- Easy to find location.
- Direct access to suites from parking lot.
- 3.5 Miles to Los Robles Hospital and Medical Center.



# AVAILABILITY

MEDICAL OFFICE SUITES FOR LEASE

| SUITE           | SIZE                      | LEASE RATE      |
|-----------------|---------------------------|-----------------|
| 325A            | 1,498 Square Feet         | \$3.15 MG + U&J |
| 327             | 4,865 Square Feet         | \$3.15 MG + U&J |
| 327 (Divisible) | 1,033 – 2,516 Square Feet | \$3.15 MG + U&J |

#### SUITE 325A SP-1



#### SUITE 325A SP-2





### CONCEPTUAL FLOORPLANS - SUITE 325A





### CONCEPTUAL FLOORPLAN - SUITE 327



LEE & ASSOCIATES

#### CONCEPTUAL FLOORPLAN SUITE | A1 (1,316 SF) & **327** | A2 (1,033 SF)



## CONTACT

ERIC NISHIMOTO, Associate Lee & Associates<sup>®</sup> - LA North/Ventura, Inc. 818-444-4984 enishimoto@lee-re.com License ID #01462339 Lee & Associates<sup>®</sup> - LA North/Ventura, Inc. • Corp. #01191898 A Member of the Lee & Associates<sup>®</sup> Group of Companies 1000 Town Center Dr., Suite 310, Oxnard, CA 93036 www.lee-associates.com

No warranty or representation is made to the accuracy of the foregoing information. Terms of sale or lease and availability are subject to change or withdrawal without notice.