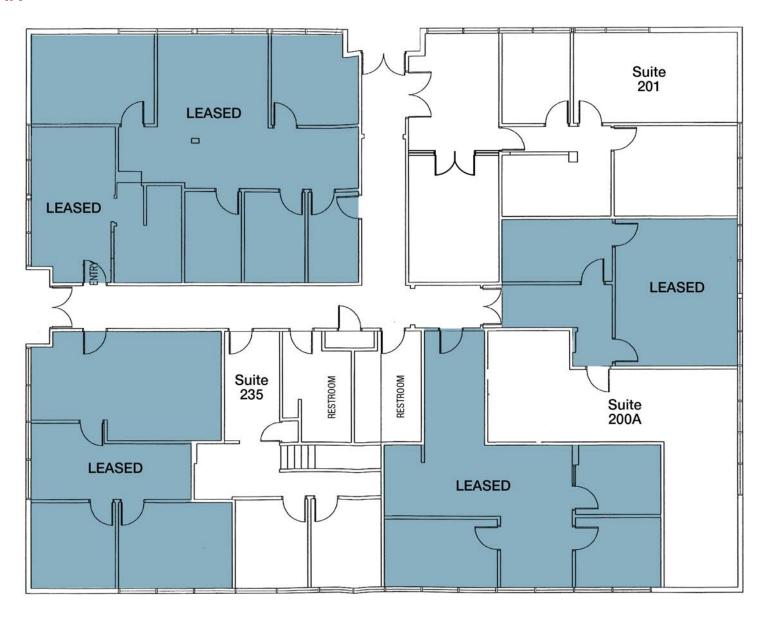

### **AVAILABILITY**

| SUITE      | RENTABLE<br>SQ. FT. | RENT/MO.        | AVAILABILITY |
|------------|---------------------|-----------------|--------------|
| Suite 200A | 795 RSF             | \$1,050 per Mo. | VACANT       |
| Suite 201  | 1,400 RSF           | \$1.75 per RSF  | VACANT       |
| Suite 235  | 925 RSF             | \$1.00 per RSF* | VACANT       |

# **FLOORPLAN**