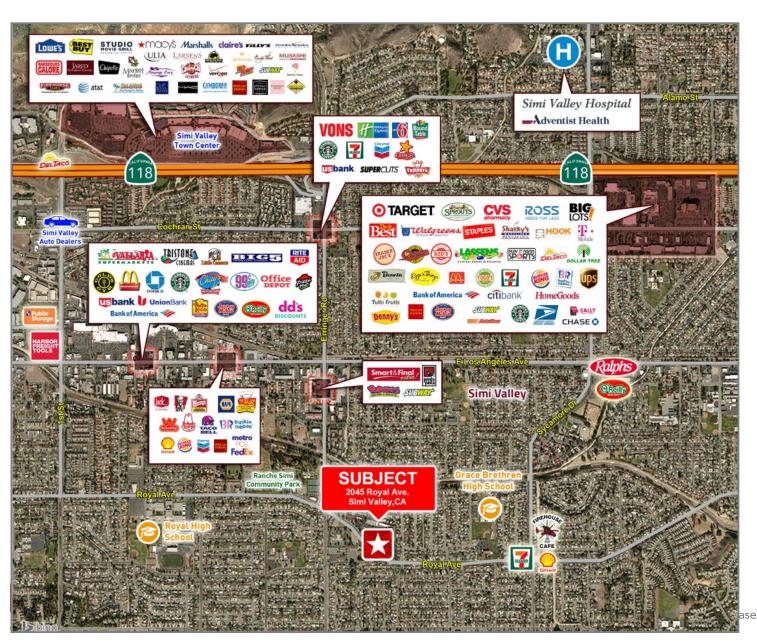

y Managed
- 2.7 Miles to Simi Valley Hospital
- Tenant Mix Consists of Medical and Office Users



## simivalleymedicaloffice.com

No warranty or representation is made to the accuracy of the foregoing information. Terms of sale or lease and availability are subject to change or withdrawal without notice.

# ROYAL MEDICAL PLAZA 2045 Royal Avenue, Simi Valley, CA

# MEDICAL/OFFICE SPACE FOR LEASE

#### 2045 ROYAL AVENUE • BUILDING EXTERIOR











### simivalleymedicaloffice.com

No warranty or representation is made to the accuracy of the foregoing information. Terms of sale or lease and availability are subject to change or withdrawal without notice.



NOT TO SCALE





NOT TO SCALE





NOT TO SCALE





NOT TO SCALE



# 2045 Royal Avenue, Simi Valley, CA

#### **LOCAL AMENITIES**



For more information please contact:

### **ERIC NISHIMOTO**

818.444.4984 enishimoto@lee-re.com ericnishimoto-re.com DRE# 01462339

simivalleymedicaloffice.com



COMMERCIAL REAL ESTATE SERVICES

Lee & Associates® - LA North/Ventura, Inc.
Corporate ID #01191898
A Member of the Lee & Associates®
Group of Companies
5707 Corsa Ave., Suite 200
Westlake Village, CA 91362
P:818.223.4388 F:818.591.1450
and we Weilalsiditians combject to change or