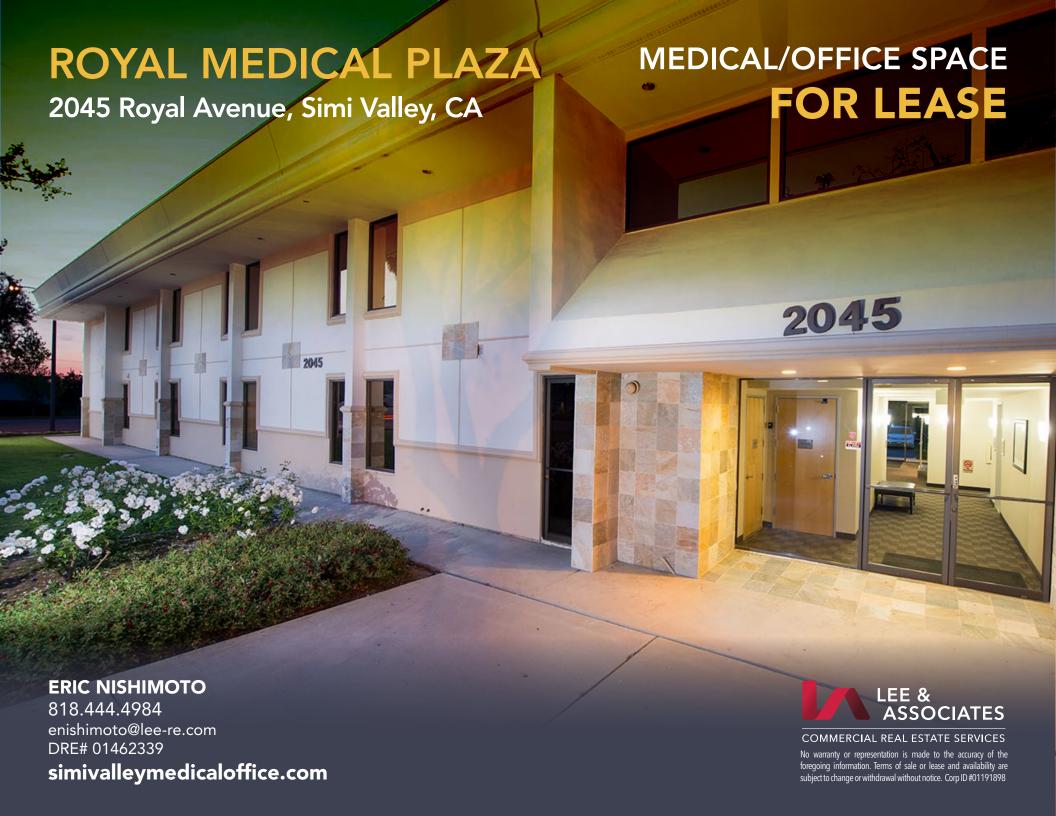

# ROYAL MEDICAL PLAZA

2045 Royal Avenue, Simi Valley, CA

## MEDICAL/OFFICE SPACE FOR LEASE

#### 2045 ROYAL AVENUE • BUILDING EXTERIOR